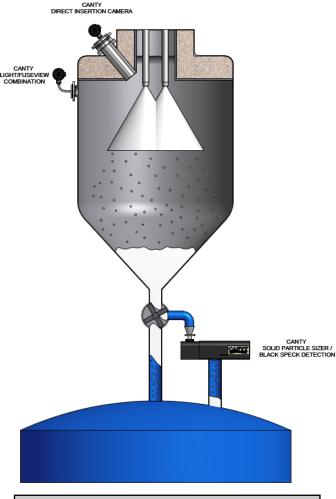

## SPRAY DRYER MONITORING

Canty Spray Dryer Monitoring Systems are vision based, industrial camera / light combinations used to view spray nozzle patterns in real time. This allows operators to see changes in the profile of the spray pattern, and detect clogging before it becomes a problem. Operators can easily view for product build-up before there is a chance for fire.

This Vision System can be automated by the Canty Vector<sup>™</sup> Image Processor to measure the size and shape of the spray pattern profile. Alarms can then be sent to the control system if nozzles clog or the spray pattern changes.

### PARTICLE SIZE MEASUREMENT

The Canty Solid Sizer™ and Vector™ System can be used simultaneously with the spray nozzle monitoring system to determine the final product size. Particles ranging from .002" to .24" (50 micron - 6mm) are analysed using 2 dimension imaging software for true size and shape information.

Results can be sent to the control system, allowing pressure adjustments to be made automatically.

A full particle size distribution can be obtained or just critical measuring points. All results can be saved to a file for a historical record.