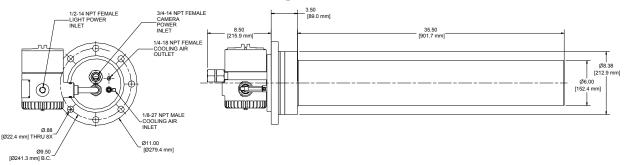

#### **FEATURES**

- Fiber Optic "Cold" Light Means No Product Bake-On
- Fused Glass Interface
- Multiplexing Video Inputs
- World Wide Approvals to FM, CSA, and ATEX
- Single Nozzle Viewing / Illuminating
- · Remote Dimmer
- Spray Rings Available For Cleaning
- Multiple Outputs Such As 4-20mA, Or TCP/IP Interfaces Can Be Used