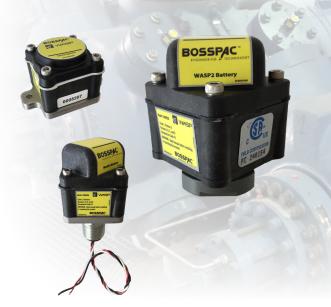

#### WASP2 VIbration and Temperature Sensors

- High Temperature Rating
- Extended Range
- Raw Waveform/Spectrum Data
- Overall Vibration in RMS value
- Measure all 3 Axis (X Y Z)
- Self Healing Mesh Network

### WASP2 and NEST2 bonofits

- Raw waveform/Spectrum data
- Increased range of 300m
- Mesh network
- Reliable communication
- Wider acceleration range
- Longer battery life
- Up to 99 sensors per NEST
- Communicates via Ethernet port, USB, and Modbus
- SD card storage, USB stick data logging
- Sensors can be moved freely
- Ease of installation. No downtime is possible