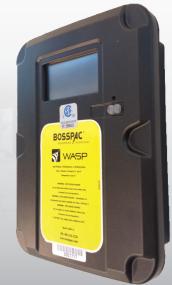

#### **Battery Powered**

This enhanced version of our proven technology will assist to diagnose, predict, prevent failures, reduce unscheduled downtime, and prevent costly damages.

BossPac WASP<sup>™</sup> NEST2 (Controller)