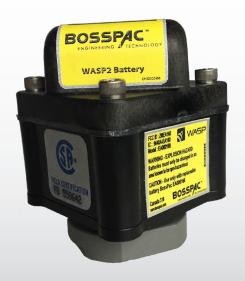

#### **Battery Powered**

This enhanced version of our proven technology will assist to diagnose, predict, prevent failures, reduce unscheduled downtime, and prevent costly damages.

BossPac WASP<sup>™</sup> NEST2 (Controller)