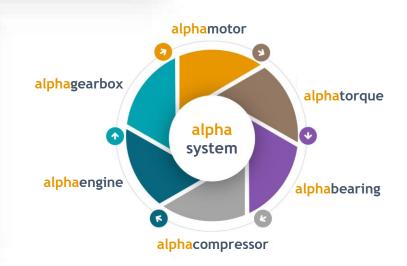

# The intelligent health check for your engine!

**alphaengine** is a revolutionary predictive diagnostic system with

- powerful diagnostic functions
- huge cost savings potential
- ability to analyze all kinds of combustion engines and turbos
- cylinder specific engine performance indicators
- analysis based on torsional vibration measured by crankshaft speed sensor
- early indication of a any anomalies
- capability to keep your fleet on track while business grows