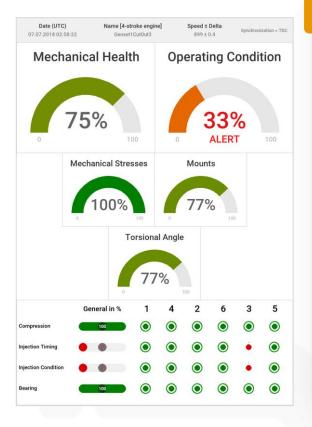

## Information about Engine Condition

**Mechanical Health** is the overall indication of the mechanical condition of the engine.

**Operating Condition** indicates how efficiently the engine is running.

**Injection** gives an information about injection timing and fuel atomization.

**Compression** compares cylinder pressures and indicates power loss or efficiency of the engine.

**Bearing** indicates dynamic behavior of bearings and all moving parts.

**Mechanical Stresses** informs about the presence of unexpected stress pulses in the crankshaft twist.

4.111.1-

**Mounts** indicates engine imbalance due to non-optimal thermal health and inertial resistance of moving parts.

**Torsional Angle** informs about dynamic torsion in the crankshaft.